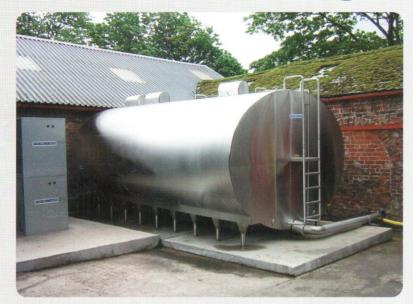

## Outdoor milk cooling tank (for external installation)

The Mueller bulk milk cooler suitable for outdoor installation have all the advantages of the standard internal range – unquestionable quality, unique performance and unbeatable operating efficiency.

Mueller outdoor milk cooling tank

Agitator and air vent protected by Stainless Steel covers.

MIII control unit and outlet in the dairy.