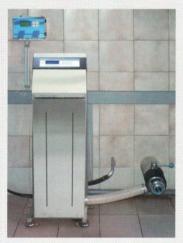

Mueller outdoor milk cooling tank

Agitator and air vent protected by Stainless Steel covers.

MIII control unit and outlet in the dairy.

## **Technical characteristics:**

- Milk outlet, cooling and cleaning controls located within the dairy
- Agitator motor(s) protected by stainless steel covers
- Air vent protected by stainless steel cover
   Optional: Stainless steel pipe to extract air from the dairy
- Insulated stainless steel milk outlet pipe installed at a 1:20 slope
- Waterproof manhole cover with stainless steel security lock
- Bottom milk filling for improved milk quality